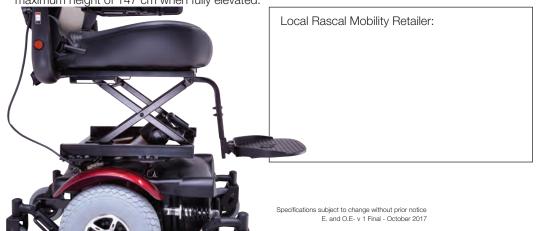

## Main Features:

- Flip-up fully adjustable armrests
  - Full suspension
  - Swing-away joystick
- Convenient joystick charging port
- Adjustable captains seat
- Flip-up footplate
- Maximum height when fully elevated
  - 147cm / 57.9"

## **Rascal P327 SL Profile:**

The Rascal P327 SL is a heavy-duty 4 mph Mid-Wheel Drive powerchair suitable for indoor/outdoor usage, with durable full suspension. The SL has a range of up to 20mph and delivers great performance with 55Ah batteries. This model includes a comfortable captain seat with scissor lift mechanism to allow for exceptional manoeuvrability. The scissor lift delivers smooth and quiet lift action and reaches a maximum height of 147 cm when fully elevated.