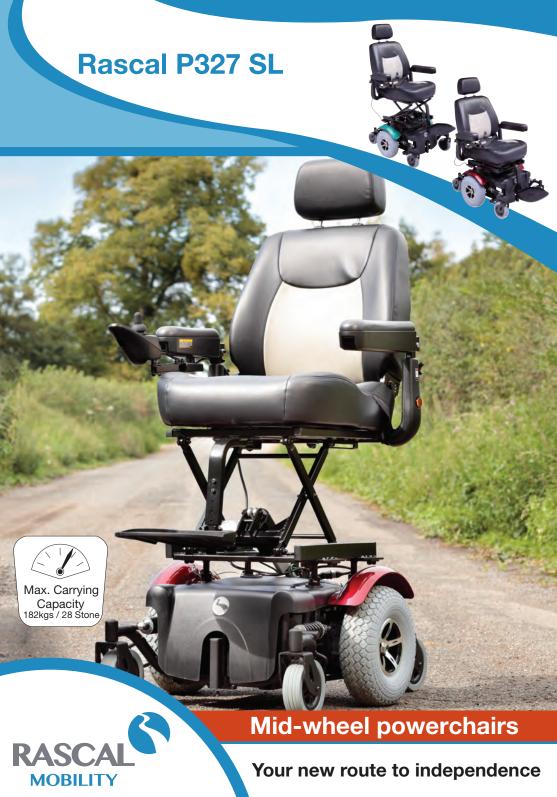

## Rascal P327 SL

## **Rascal P327 SL Profile:**

The Rascal P327 SL is a heavy-duty 4 mph Mid-Wheel Drive powerchair suitable for indoor/outdoor usage, with durable full suspension. The SL has a range of up to 20mph and delivers great performance with 55Ah batteries. This model includes a comfortable captain seat with scissor lift mechanism to allow for exceptional manoeuvrability. The scissor lift delivers smooth and quiet lift action and reaches a maximum height of 147 cm when fully elevated.

## Main Features:

- Flip-up fully adjustable armrests
  - Full suspension
  - Swing-away joystick
- Convenient joystick charging port
- Adjustable captains seat
- Flip-up footplate
- Maximum height when fully elevated
  - 147cm / 57.9"